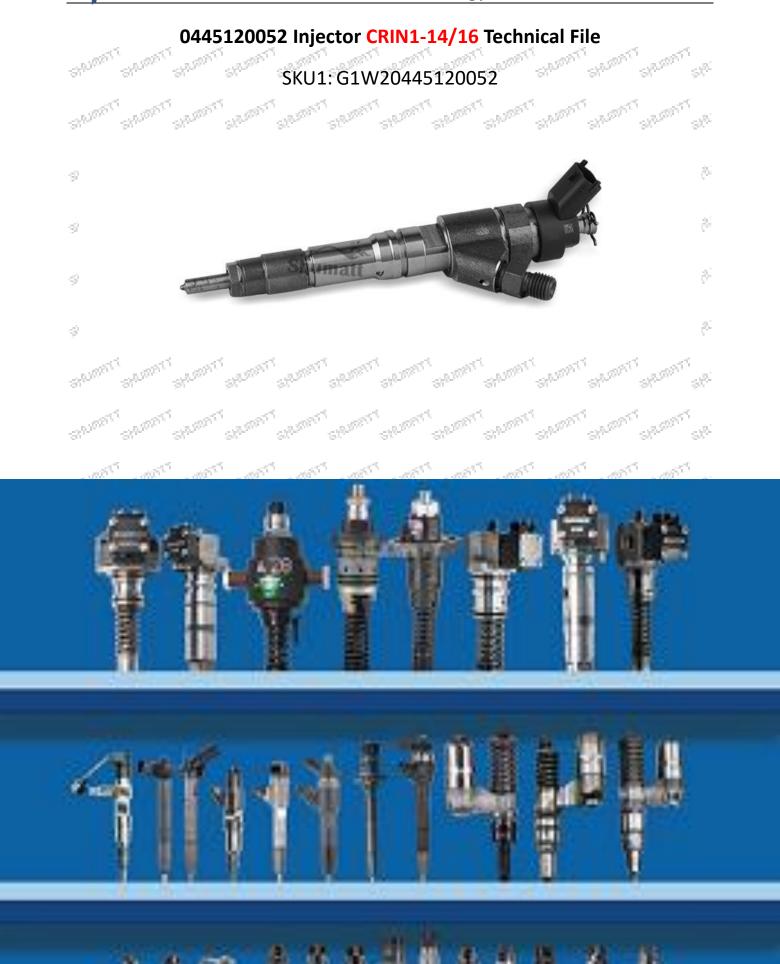

### 0445120052 Injector CRIN1-14/16 Technical File

#### 1.1. 0445120052 Injector's Basic Information

100 July 1977

| Title |       |     | China ma | de new h | igh quali | ty diesel injector 0445120 | 052 fuel i | njector ( | CRIN1-14 | /16 |
|-------|-------|-----|----------|----------|-----------|----------------------------|------------|-----------|----------|-----|
| Shirt | SKU 1 | -64 | 90       | 37/20    | 2000      | G1W20445120052             | 32,000     | 200       | 50/00    | 40% |
|       | SKU 2 |     | -        |          |           |                            |            |           |          |     |

#### **1.4.0445120052** Injector's Parameter

Adaptation System: Common Rail System

**Injector Series:** 120 Series

Parameter Performance: CRIN1-14/16

**Matching Accessories:** Gasket F 00R J01 453 (7.73\*14.36\*1.49)