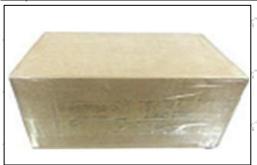

#### 3.7.0445120052 Injector's Packing

**Domestic express packaging:** Usually wrapped in waterproof scotch tape, such as picture No.2.

International express packaging: Wrapped with waterproof yellow tape After wrapping the black protective film, such as picture No. 3.

Mob/WhatsApp: +86 13410541523 Tel: +8675523215133

Email: ruby@shumatt.com Website: www.shumatt.com © 2022 Shenzhen Shumatt Technology Co., Ltd

Pic No. 2

Domestic express packaging:

Wrapped with Transparent tape