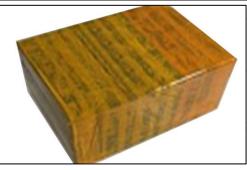

#### 3.7.0445120052 Injector's Packing

**Domestic express packaging:** Usually wrapped in waterproof scotch tape, such as picture No.2.

International express packaging: Wrapped with waterproof yellow tape After wrapping the black protective film, such as picture No. 3.

Pic No. 3

International express packaging:

Wrapped with yellow tape after wrapping black protective film

Pic No. 4

**Pallet Shipping:** Use pallet that meet export requirements, and use white wrapping protective film to wrap and bind with cable ties