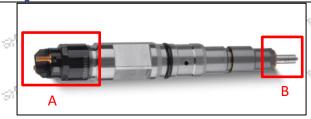

#### 2.1.0445120052 Injector's Part Number Location

1) E.g.: The injector part number see as follows

Mob/WhatsApp: +86 13410541523 Tel: +8675523215133

Email: <u>ruby@shumatt.com</u> Website: <u>www.shumatt.com</u>

| No.  | Name                                       |
|------|--------------------------------------------|
| S. A | brand, logo, part number,<br>series number |
| B    | nozzle part number                         |