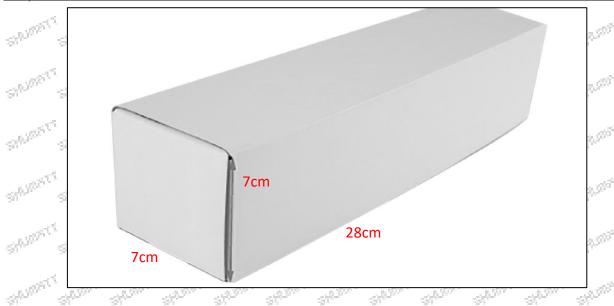

#### 1.5.0445120052 Injector's Specifications and Dimensions

Injector Size: 21.5cm\*4 cm \*4 cm = 344cm3 (L\*W\*H=V)

Injector Net Weight: 0.55kg

Gross Weight: 0.6kg

Injector Quality: China Made Brand New
Package Size: 28cm\*7 cm \*7 cm = 1372 cm³
Injector Type: Diesel Common Rail Injector

#### (2) Injector Box Size

Mob/WhatsApp: +86 13410541523 Tel: +8675523215133

Email: <u>ruby@shumatt.com</u> Website: <u>www.shumatt.com</u>

| No.  | Name         | Injector Package Size (cm) |  |  |  |  |  |
|------|--------------|----------------------------|--|--|--|--|--|
| 10 T | Injector Box | 28*7*7.50                  |  |  |  |  |  |